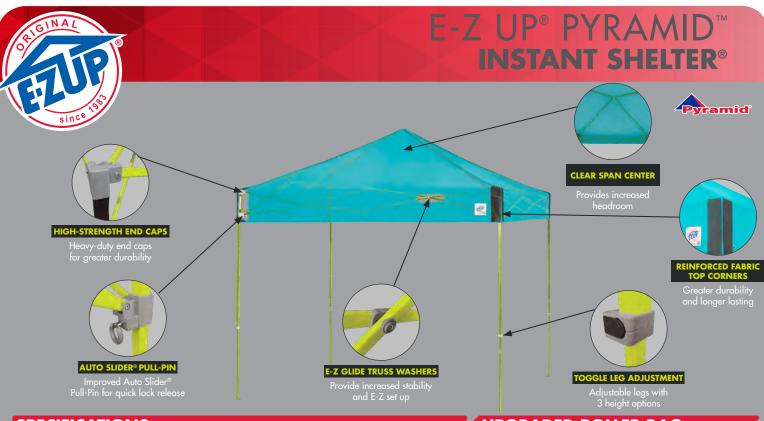

### **SPECIFICATIONS**

SIZE FRAME

TOP FABRIC

**PRODUCT INCLUDES** 

ITEM WEIGHT

**BOX DIMENSIONS** 

SHIPPING WEIGHT

MAXIMUM PEAK HEIGHT

MAXIMUM HEADROOM

MAXIMUM VALANCE

**CLEARANCE HEIGHT** 

CUSTOM PRINTING

WARRANTY

 $10' \times 10' (3.0 \text{ m} \times 3.0 \text{ m})$ 

Powder-Coated Steel

Recreational Grade Fabric

Fabric Top, Folding Frame, Roller Bag and Spike Kit

48 lbs. (21.8 kg)

63.5" L x 10.75" W x 8.13" H (1.6 m x 27 cm x 21 cm)

56 lbs. (24.4 kg)

10′ 5″ (3.2 m)

10′ 5″ (3.2 m)

6′ 11″ (2.1 m

Imprint Available