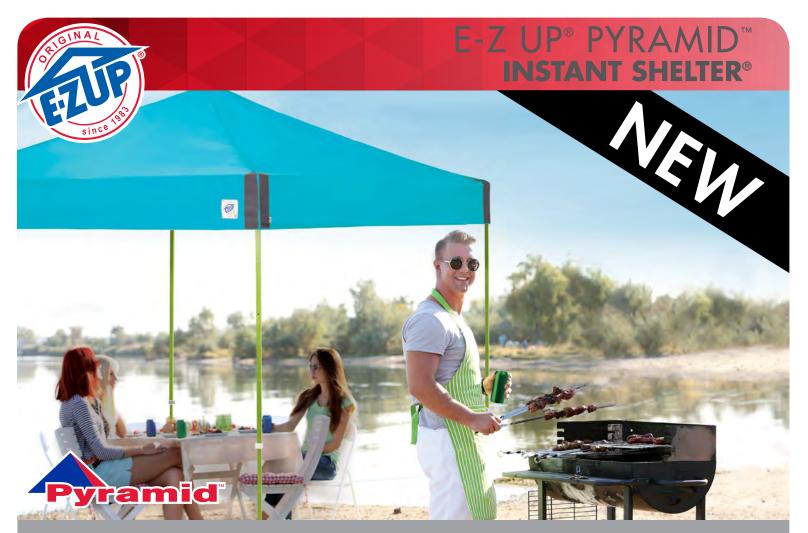

## **COLOR UP YOUR SHADE AT OUTDOOR EVENTS**

With 8 NEW colors and upgraded stylizing, the Pyramid™ Instant Shelter® takes portable shade to a new level of cool. Featuring a clear span center inside and a full 100 square feet of shade, set yourself apart from the crowd and settle into shaded comfort. And the all-new upgraded roller bag makes it E-Z getting you to the beach, the stadium or the street fair. E-Z UP quality, innovation and style has you covered.

### BE ORIGINAL. BE DIFFERENT. BE E-Z UP.

The BEST Instant Shelters® in the world just got BETTER. With new designs and new color combinations, you now have more choices than ever. And, we've added new tech features designed to make these the fastest to open, easiest to use, and most durable shelters you'll ever own. It's time to see shade in a different light.