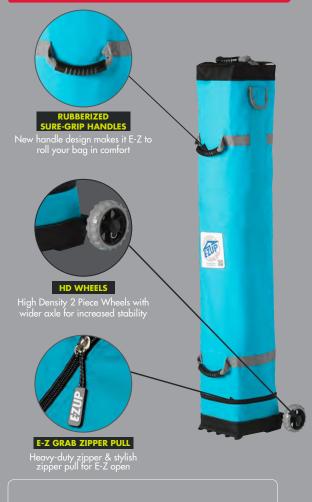

E-Z AS 1, 2, 3...** 

Steel Orange





### **SPECIFICATIONS**

SIZE FRAME

TOP FABRIC

**PRODUCT INCLUDES** 

ITEM WEIGHT

**BOX DIMENSIONS** 

SHIPPING WEIGHT

MAXIMUM PEAK HEIGHT

MAXIMUM HEADROOM

MAXIMUM VALANCE

**CLEARANCE HEIGHT** 

CUSTOM PRINTING

WARRANTY

 $10' \times 10' (3.0 \text{ m} \times 3.0 \text{ m})$ 

Powder-Coated Steel

Recreational Grade Fabric

Fabric Top, Folding Frame, Roller Bag and Spike Kit

48 lbs. (21.8 kg)

63.5" L x 10.75" W x 8.13" H (1.6 m x 27 cm x 21 cm)

56 lbs. (24.4 kg)

10′ 5″ (3.2 m)

10′ 5″ (3.2 m)

6′ 11″ (2.1 m

Imprint Available

3 Years

#### **RECOMMENDED USES**

- Fun in the Sun!
- Sports Events
- Backyara BBQs
- beach
- Car ShowsFairs & Festivals

#### **INSTANT SHELTER® ACCESSORIES**



Deluxe Stake Kit







# **UPGRADED ROLLER BAG**