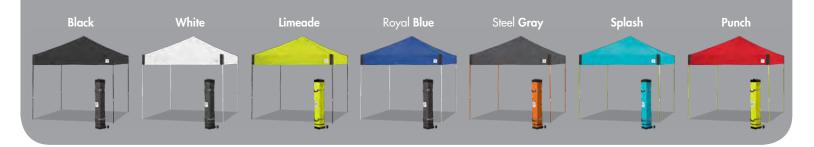

### **8 DYNAMIC COLOR COMBINATIONS**

**SET UP IS AS E-Z AS 1, 2, 3...** 

Steel Orange